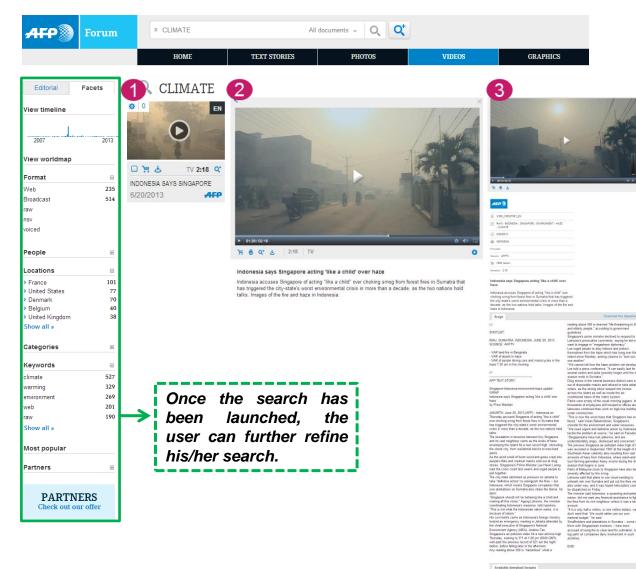

#### 1 Thumbnail extract

#### The user can :

- add to selection
- 📜 add to cart
- 🛃 download
- 文 view similar documents

#### **2** Quick view

By clicking on the small extract, the video automatically starts playing.

While the video plays, the user can:

- 📜 add to cart
- 青 print
- 🛃 download

#### 3 Expanded view

By clicking on **<** , the video opens in a new window and starts playing from previous position.

The user can then :

- 📜 add to cart
- 🖶 print

168.35 (6

104.00 HD

- 📥 download
- download in available formats