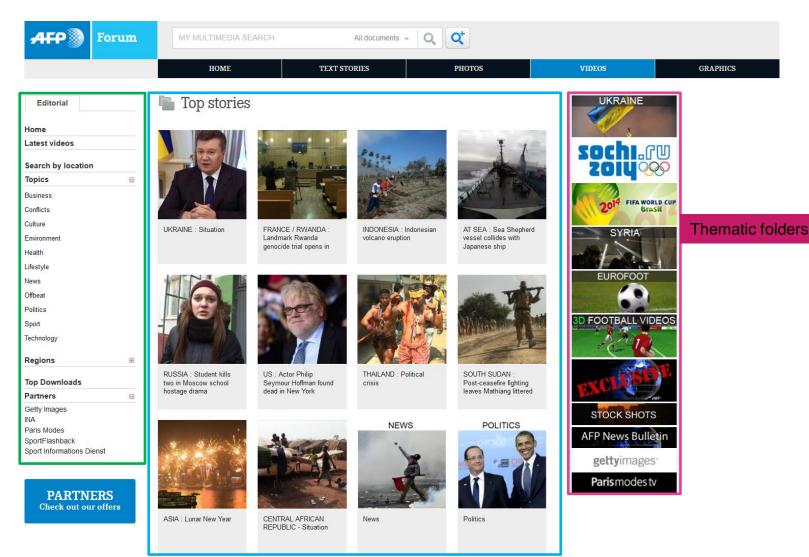

## AFP FORUM Videos – homepage

#### Vertical menu - editorial :

When launching a search, show results by:

- Themes
- Regions
- Most-downloaded