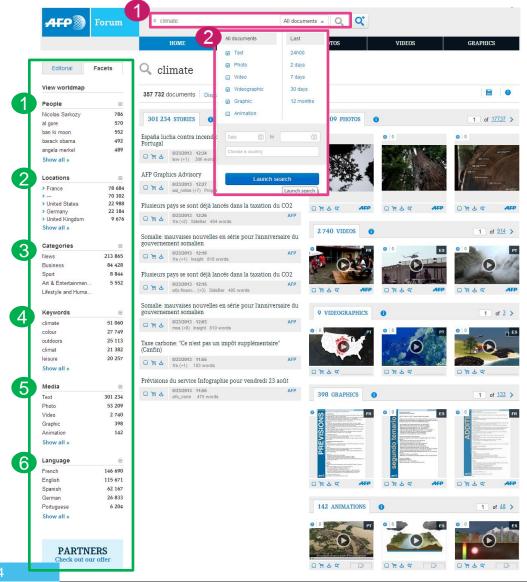

## AFP Forum Advanced search

|     |                                              |                    |                 |                     | Q <sup>+</sup> | Advanced s |
|-----|----------------------------------------------|--------------------|-----------------|---------------------|----------------|------------|
| AFP | Forum                                        | × climate          |                 | All documents 🚽 🔾   | ( <b>Q</b>     |            |
|     |                                              | HOME               | TEXT STOR       | IES PHOTOS          | VIDEOS         | GRAPHICS   |
|     | Your query climate                           |                    |                 |                     |                |            |
|     | document types:                              | 🛛 Photo 🛛 🗹 Graphi | c 🗹 Video 🗹 A   | nimation 🗹 Text 🗹 V | Videographic   |            |
|     |                                              |                    |                 |                     |                |            |
|     | Your query                                   |                    |                 |                     |                |            |
|     | Date or Since                                | to                 |                 | SLUG                |                |            |
|     | Date <ul> <li>Local</li> </ul>               | ) GMT              |                 | Keywords            |                |            |
|     | Caption                                      |                    |                 | Proper names        |                |            |
|     | order results by                             | de                 | fault sort by 💌 | Photographer/Re     | porter         |            |
|     | Country                                      |                    |                 | Geographical are    | 28             |            |
|     | City                                         |                    |                 | Document refere     | nce            |            |
|     |                                              |                    |                 | Category            |                |            |
|     | (الله ال<br>الله الله الله الله الله الله ال | ntent              | Ĩ               | Suppl. Category     | (Mediatopics)  |            |
|     | Click here for more                          |                    |                 |                     |                |            |
|     |                                              |                    | Launch search   | Reset for           | _              |            |

Advanced search can be launched:

- By product: photos, videos, infographics, text
- Prom the homepage, enabling searches with different combinations of products
- 3 Each search, regardless of product, follows the same model :
- ✓ Your search
- ✓ Date, keywords, geo-location, journalist data, tags
- ✓ Providers