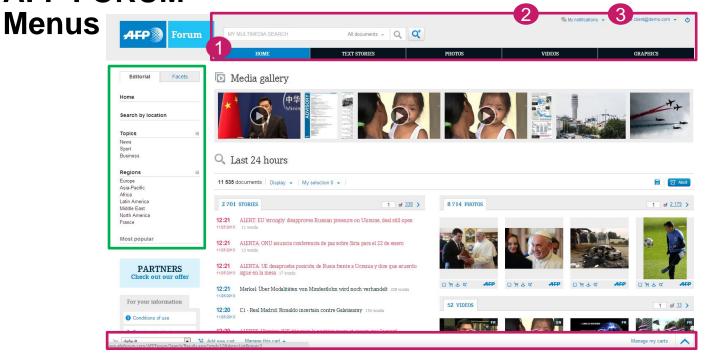

#### Homepage:

- ✓ Access all the products (photos, text... etc.)
- « My notifications » :
- ✓ Access your latest alerts
- 3 « My account » :
  - ✓ Modify settings and alerts
  - ✓ Access your downloads
  - ✓ Track your quotas
  - ✓ Access your saved searches and create alerts
  - Manage downloads cart and accounts
  - ✓ Contact AFP's technical/sales staff

#### Vertical menu - editorial :

When launching a search, show results by:

- Themes
- Regions
- Most-downloaded

## AFP FORUM What do the icons stand for?

- When the lock is closed, only products you are subscribed to will appear
- When the lock is open, all products (regardless of subscription) will appear
- @ Alert Create real time (for text stories only), hourly, daily or weekly alert
  - 🗧 Add file to cart
  - 🖶 Print
  - Bownload file

If the file is not part of your subscription, a window will open with your sales representative's contact information, in order to facilitate sale by adding to your subscription or otherwise

- Save the search
- Display Change to large or standard view
- My selection 4 Shows amount of files in cart
  - S Open file in a new window
  - Copy in clipboard