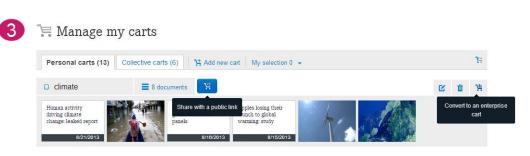

#### Accessing your carts

- Your accounts are available from :
- The horizontal menu « my account » and then « my carts »
- ✓ The lower banner, by clicking on ∧
- 3 From « manage my carts » :
  - ✓ Rename carts
  - ✓ Delete a file or the whole cart
- ✓ Share cart with a public link
- Create a cart to be accessed and used by managed accounts within same company
- Download file or entire cart