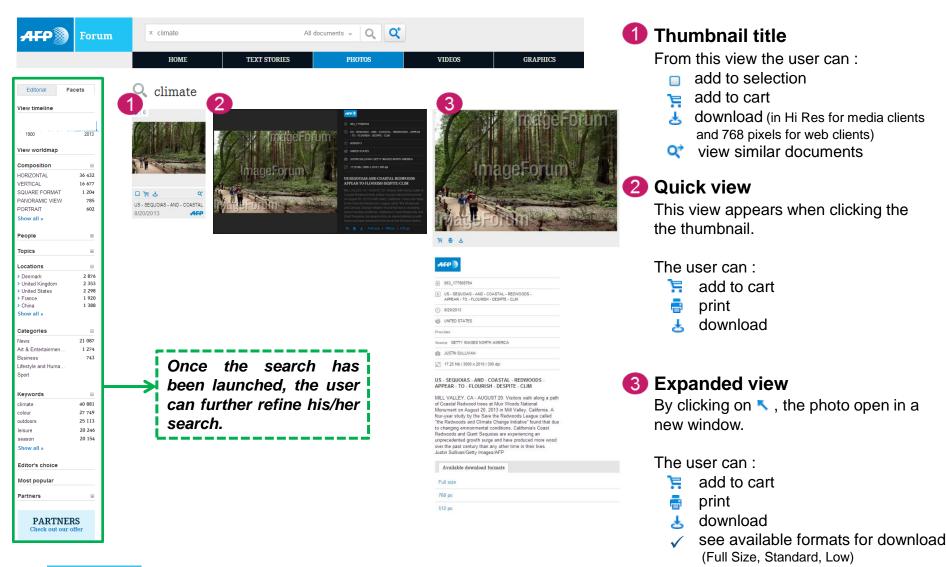

#### Small title

From this view, the user can:

- add to selection
- 📜 add to cart
- 📥 download

#### Quick view

By clicking on the small title the text displays on the right, vertically

The user can :

- 📜 add to cart
- 📥 download
- view
- 🖶 print
- 😂 copy in the clipboard
- 🖿 👝 access related files
  - launch a new search from the linked keywords

#### Expanded view

By clicking on **<** the text opens in a new window:

The user can :

- 📜 add to cart
- 📥 download
- 青 print
- ✓ access keywords
- available download formats

AFP Forum : Text – 3 different views with differe