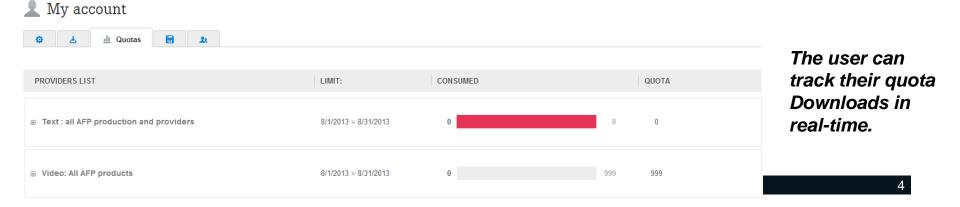

## AFP Forum My account – my downloads and quotas

This page displays downloads over the last 24 hours

The user can re-download the files <u>at no extra cost</u> during the 24 hours following the initial download

- ✓ By clicking on <sup>B</sup>History</sup>, the user can display their downloads over a user-designated period of time
- Downloads of the day will only be visible in the History the following day

✓ Click on Create a PDF to download the history in a .pdf